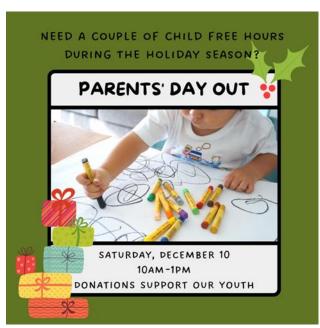

## **ADVENT EVENTS**

Sunday, November 27 Advent Breakfast | 9:15 am Elf Movie Night | 5:30 pm

Sunday, December 4 9:30 am | Advent Study 3 pm | Advent Festival

Saturday, December 10 Parents Day Out | 10 am